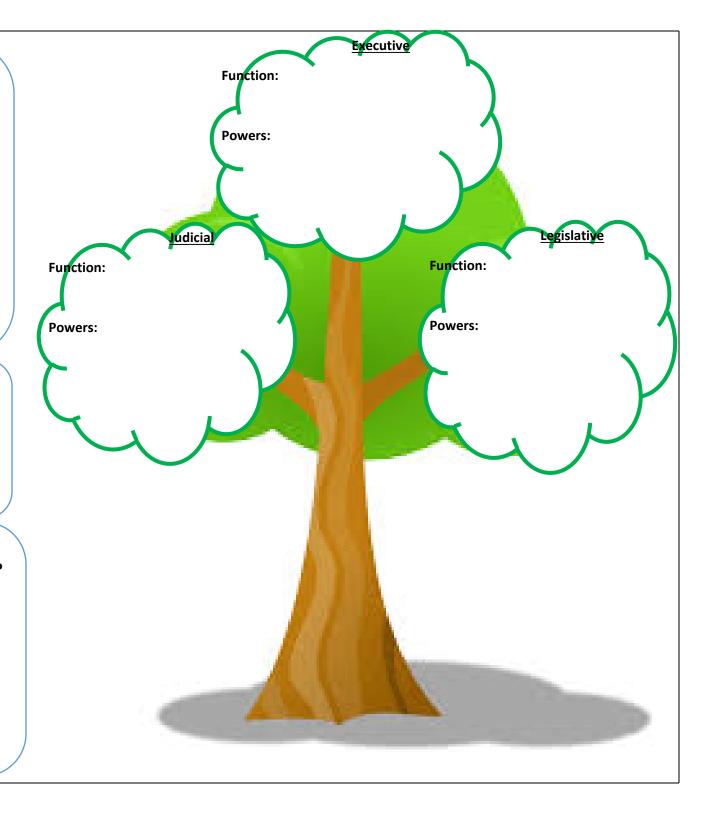

|  |
|                                                                                                                                                                                                                                                                                           |  |

## **Great Compromise**

How did the Great Compromise combine ideas from both the Virginia Plan and the New Jersey Plan?

## **Constitutional Convention**

Who was elected as the president of the Convention?

## 3/5 Compromise

What did the 3/5 Compromise determine?